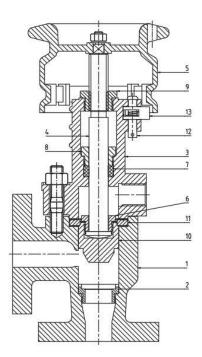

# **Material**

| Item | Part Name            | Material        |               |  |  |
|------|----------------------|-----------------|---------------|--|--|
| 1    | Water Leg            | Cast iron       | Gunmetal      |  |  |
| 2    | Water Leg valve seat | Stainless steel |               |  |  |
| 3    | Stuffing box         | Cast iron       | Gunmetal      |  |  |
| 4    | Spindle              | Stainless steel |               |  |  |
| 5    | Hand wheel           | Aluminum        |               |  |  |
| 6    | Retaining nut        | Stainless steel |               |  |  |
| 7    | Gland packing Te     |                 | eflon packing |  |  |
| 8    | Gland follower       | Stainless steel |               |  |  |
| 9    | ACME THRD nut Brass  |                 | rass          |  |  |
| 10   | Valve Lid            | Nickel alloy    |               |  |  |
| 11   | Blow down seat       | Nickel alloy    |               |  |  |
| 12   | Split pin            | Steel           |               |  |  |