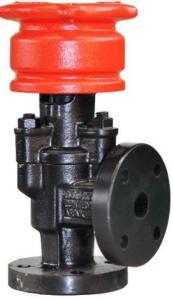

### Description

The sequencing valve is designed to function as a combined water isolating valve and a sequencing valve to provide positive purging of the water connection, float chamber and steam connection of a boiler control. Blowdown of float chamber and connections are affected separately and in a pre-determined sequence by the operation of the single specially designed hand wheel.

#### **Features**

One valve to provide separate blowdown of:

- Control Chamber
- Steam Connection
- Water Connection

### **Limiting conditions**

Maximum working pressure for the Cast iron material is 10 bar and for the Gunmetal material is 20 bar.

**بخار آب مرطوب قبریز** نماینده رسمی فروش و خدمات پس از فروش صنایع اشتعال اراک www.bokharab.com ۰۴۱-۳۳۱۲۱۹۶۰