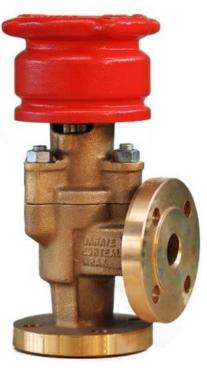

### Description

The sequencing valve is designed to function as a combined water isolating valve and a sequencing valve to provide positive purging of the water connection, float chamber and steam connection of a boiler control. Blowdown of float chamber and connections are affected separately and in a pre-determined sequence by the operation of the single specially designed hand wheel.

#### **Features**

One valve to provide separate blowdown of:

- Control Chamber
- Steam Connection
- Water Connection

# **Material**

| Item | Part Name            | Material        |               |  |  |
|------|----------------------|-----------------|---------------|--|--|
| 1    | Water Leg            | Cast iron       | Gunmetal      |  |  |
| 2    | Water Leg valve seat | Stainless steel |               |  |  |
| 3    | Stuffing box         | Cast iron       | Gunmetal      |  |  |
| 4    | Spindle              | Stainless steel |               |  |  |
| 5    | Hand wheel           | Aluminum        |               |  |  |
| 6    | Retaining nut        | Stainless steel |               |  |  |
| 7    | Gland packing Te     |                 | eflon packing |  |  |
| 8    | Gland follower       | Stainless steel |               |  |  |
| 9    | ACME THRD nut Brass  |                 | rass          |  |  |
| 10   | Valve Lid            | Nickel alloy    |               |  |  |
| 11   | Blow down seat       | Nickel alloy    |               |  |  |
| 12   | Split pin            | Steel           |               |  |  |