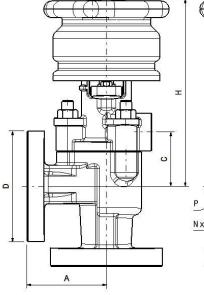

## Size and pipe connections

Dimensions (approx.) in mm

| Size       | Body<br>material | Flange connections                 | D   | Ν | 0  | Ρ  | A  | В  | Н   | С  |
|------------|------------------|------------------------------------|-----|---|----|----|----|----|-----|----|
| 1"<br>DN25 | Cast iron        | BS 4504 PN16<br>(Inlet and outlet) | 115 | 4 | 14 | 85 | 83 | 83 | 219 | 54 |
|            | Gunmetal         | BS 4504 PN40<br>(Inlet and outlet) | 115 | 4 | 14 | 85 | 83 | 83 | 219 | 54 |

Inlet and Outlet flange

N = No. of holes

O = Dia. of holes

P = Pitch circle dia.