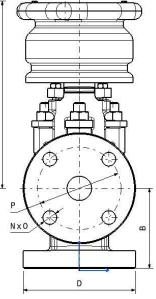

## Size and pipe connections

Dimensions (approx.) in mm

| Size       | Body<br>material | Flange connections                 | D   | Ν | 0  | Ρ  | A  | В  | Н   | С  |
|------------|------------------|------------------------------------|-----|---|----|----|----|----|-----|----|
| 1"<br>DN25 | Cast iron        | BS 4504 PN16<br>(Inlet and outlet) | 115 | 4 | 14 | 85 | 83 | 83 | 219 | 54 |
|            | Gunmetal         | BS 4504 PN40<br>(Inlet and outlet) | 115 | 4 | 14 | 85 | 83 | 83 | 219 | 54 |

Inlet and Outlet flange

N = No. of holes

O = Dia. of holes

P = Pitch circle dia.