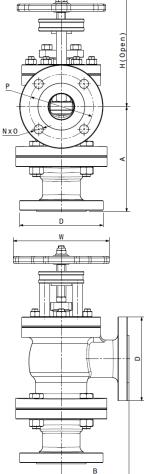

### **Size and Pipe Connections**

Dimensions (approx.) in mm

|                  | - X - I- I-                       | - /  |     |   |    |      |     |     |     |     |
|------------------|-----------------------------------|------|-----|---|----|------|-----|-----|-----|-----|
| Body<br>material | Dimensions and Standard of Flange |      |     |   |    |      |     |     |     |     |
|                  | BS 10 Table F (Inlet and outlet)  |      |     |   |    |      |     |     |     |     |
|                  | Size                              |      | D   | Ν | 0  | Р    | Α   | В   | W   | Н   |
| Bronze           | 1"                                | DN25 | 121 | 4 | 18 | 87.5 | 186 | 82  | 100 | 230 |
| Cast<br>iron     | 1½"                               | DN40 | 140 | 4 | 18 | 105  | 189 | 128 | 190 | 315 |
|                  | 2″                                | DN50 | 165 | 4 | 18 | 127  | 206 | 132 | 190 | 330 |
|                  | 3″                                | DN80 | 203 | 8 | 18 | 165  | 267 | 154 | 240 | 415 |
| Cast<br>steel    | BS 10 Table H (Inlet and outlet)  |      |     |   |    |      |     |     |     |     |
|                  | 1½"                               | DN40 | 140 | 4 | 18 | 105  | 193 | 128 | 190 | 315 |
|                  | 2″                                | DN50 | 165 | 4 | 18 | 127  | 212 | 138 | 190 | 330 |
|                  | 3″                                | DN80 | 203 | 8 | 18 | 165  | 274 | 160 | 240 | 415 |

#### Inlet and Outlet flange

N = No. of holes

O = Dia. of holes

P = Pitch circle dia.

1

بخارآب مرطوب تبريز وش و خدمات پس از فروش صنایع اشتعال اراک www.bokharab.com .41-7717198.