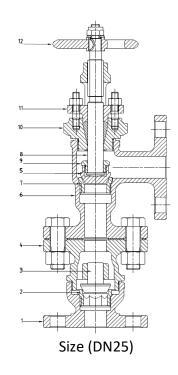

#### **Materials**

| Item | Part Name             | Body material   |                 |                 |  |  |  |
|------|-----------------------|-----------------|-----------------|-----------------|--|--|--|
| nem  | Part Name             | Bronze          | Cast iron       | Cast steel      |  |  |  |
| 1    | Check valve body      | Bronze          | Cast iron       | Cast steel      |  |  |  |
| 2    | Check valve seat ring | Stainless steel | Nickel alloy    | Nickel alloy    |  |  |  |
| 3    | Check valve Disc      | Stainless steel | Stainless steel | Stainless steel |  |  |  |
| 4    | Check valve bonnet    | Bronze          | -               | -               |  |  |  |
| 5    | Feed valve Disc       | Stainless steel | Stainless steel | Stainless steel |  |  |  |
| 6    | Feed valve body       | Bronze          | Cast iron       | Cast steel      |  |  |  |
| 7    | Feed valve seat ring  | Stainless steel | Stainless steel | Stainless steel |  |  |  |
| 8    | Stem                  | Brass           | Stainless steel | Stainless steel |  |  |  |
| 9    | Disc nut              | Brass           | Brass           | Brass           |  |  |  |
| 10   | Feed valve bonnet     | Bronze          | ST 52           | ST 52           |  |  |  |
| 11   | Gland flange          | Bronze          | Bronze          | Bronze          |  |  |  |
| 12   | Hand wheel            | Cast iron       | Cast iron       | Cast iron       |  |  |  |