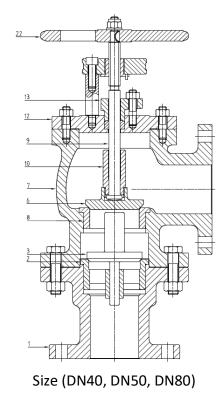

#### **Materials**

| Item | Part Name             | Body material   |                 |                 |  |  |  |
|------|-----------------------|-----------------|-----------------|-----------------|--|--|--|
| nem  | Part Name             | Bronze          | Cast iron       | Cast steel      |  |  |  |
| 1    | Check valve body      | Bronze          | Cast iron       | Cast steel      |  |  |  |
| 2    | Check valve seat ring | Stainless steel | Nickel alloy    | Nickel alloy    |  |  |  |
| 3    | Check valve Disc      | Stainless steel | Stainless steel | Stainless steel |  |  |  |
| 4    | Check valve bonnet    | Bronze          | -               | -               |  |  |  |
| 5    | Feed valve Disc       | Stainless steel | Stainless steel | Stainless steel |  |  |  |
| 6    | Feed valve body       | Bronze          | Cast iron       | Cast steel      |  |  |  |
| 7    | Feed valve seat ring  | Stainless steel | Stainless steel | Stainless steel |  |  |  |
| 8    | Stem                  | Brass           | Stainless steel | Stainless steel |  |  |  |
| 9    | Disc nut              | Brass           | Brass           | Brass           |  |  |  |
| 10   | Feed valve bonnet     | Bronze          | ST 52           | ST 52           |  |  |  |
| 11   | Gland flange          | Bronze          | Bronze          | Bronze          |  |  |  |
| 12   | Hand wheel            | Cast iron       | Cast iron       | Cast iron       |  |  |  |