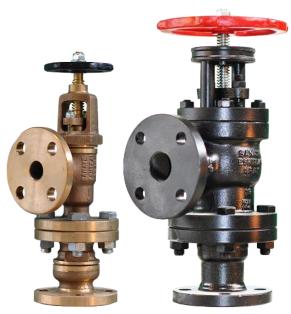

## Feed check valve

Type FCV

## Description

This unit comprises two valves, a stop valve and a check valve. An important feature of the design is the accessibility of the check valve which can be examined, by removing the inlet straight bottom part.

#### **Applications**

Feed Check Valve is one of the most important components of boiler which controls the flow of water from feed pump to the boiler and further prevents the backflow of water from boiler to pump when the boiler pressure is more than the pump pressure or when feed pump stops working.